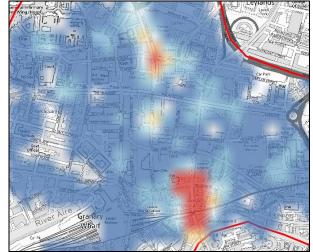

## 4 Location

4.1 A map which identifies the location of this premises is attached at Appendix B.