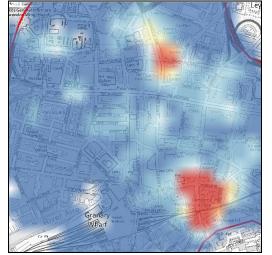

## 4 Location

4.1 A map which identifies the location of this premises is attached at Appendix B.