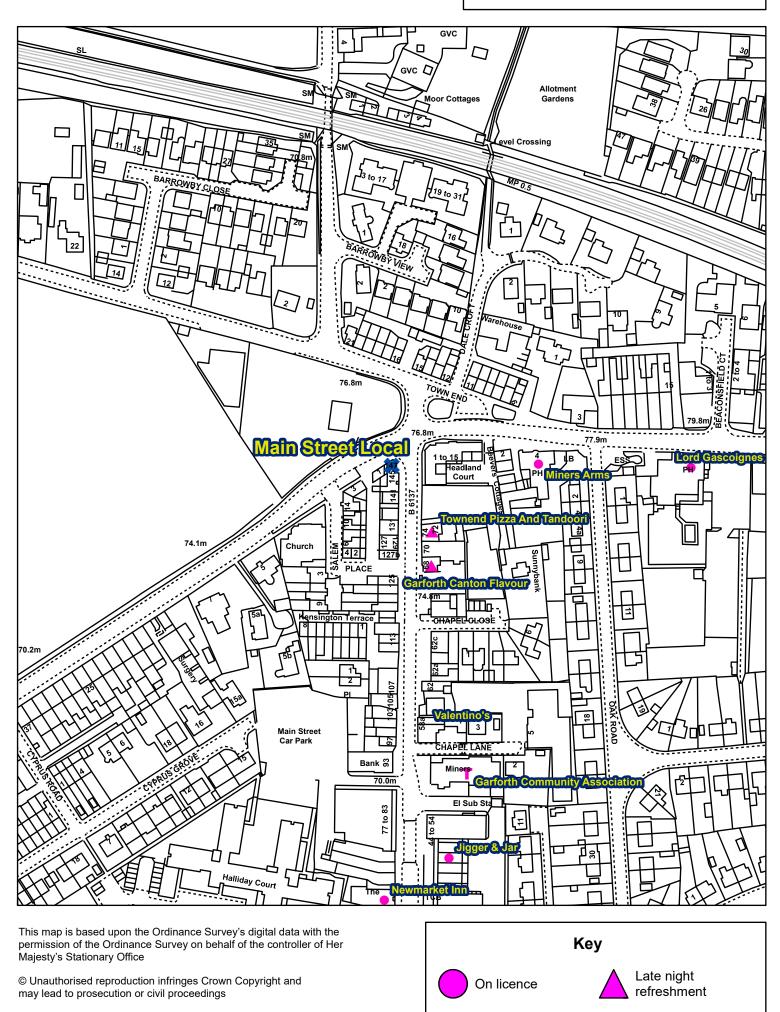

## 4 Location

4.1 A map which identifies the location of this premises is attached at Appendix B.

## 6 Licensing Hours

- 6.1 Members are directed to paragraphs 6.6 to 6.13 of the Statement of Licensing Policy which states the criteria that will be applied to any decision for new applications or variations which include extending hours.
- 6.2 In brief the Policy states at 6.12 that restrictions may be made to the proposed hours of use where, after receiving relevant representations, the council considers it appropriate for the promotion of the licensing objectives to do so.
- 6.3 The council will take into account the existing pattern of licensed premises in an area when considering what is appropriate to promote the objectives. Applications which are significantly out of character for a locality will need to demonstrate that granting the hours sought will not adversely impact on the licensing objectives.
- 6.4 A list of premises in the local area and their licensed hours and activities is provided at Appendix E.